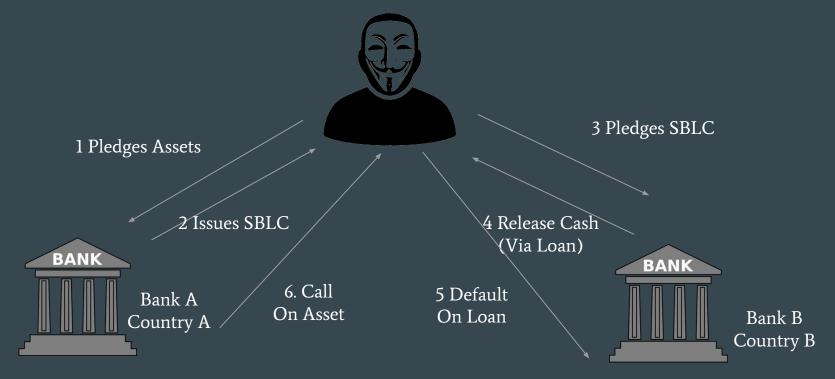

#### **Movements of Funds**

- Financial System
- Cash
- Cryptocurrencies
- Precious Metals
- SBLC
- Unregulated Money Remittance Technology

#### Illustration: Movements of Funds Through SBLC