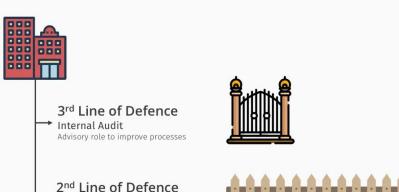

#### 3 Lines of Defence

Risk & Control Functions
Independent risk control and

1st Line of Defence Business Operations Enterprise-wide risk management on business operations

compliance