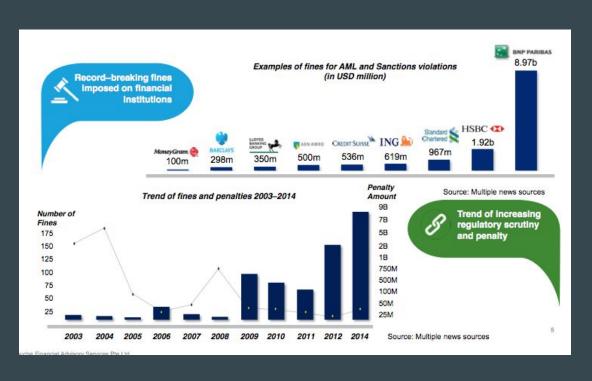

## AML-CFT Risk Management Training

Iconomy Holdings Pte Ltd



# Financial Crime Compliance (FCC): Top Concern of Regulators



#### Terrorist Financing: What is it?



- Main Purpose: Threaten the public, governments and international bodies
- CFT Suppression Measures Dry out financial resources of financial crime syndicates

#### Sources of Terrorist Financing



- Financed by states, private actors, individuals and organisations
- Donations and investments
- Recent clampdown leads to illegal sources of fundings
  - Arms trafficking
  - Extortion
  - Kidnapping
  - Drug Trafficking

#### **Movements of Funds**



- Financial System
- Cash
- Cryptocurrencies
- Precious Metals
- SBLC
- Unregulated Money Remittance Technology

#### Illustration: Movements of Funds Through SBLC





#### 3 Lines of Defence



Risk & Control Functions
Independent risk control and

1st Line of Defence Business Operations Enterprise-w